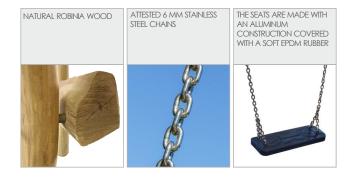

| 2 person         |
| Product complies with EN 1176-1:2017-12                                                                                          | YES              |
| Availability of spare parts                                                                                                      | YES              |
| Age range                                                                                                                        | 3-12             |
| According to EN 1176-1:2017-12 norm, the product requires applying a safety surface according to the product's free fall height. |                  |

Visualisation is for reference only, actual appearance may vary.



8130

## **ROBINIA PLAY**





## MATERIALS: OPTIONAL: