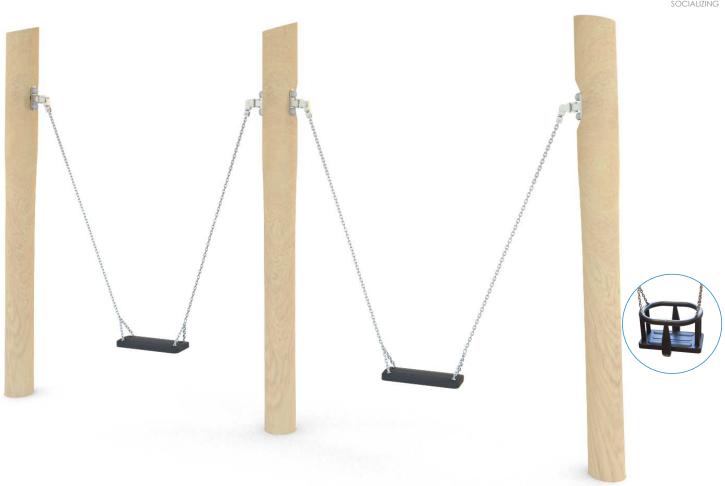

## INFORMATION ABOUT THE PRODUCT

| INFORMATION ABOUT THE PRODUCT                                                                                                    |                  |
|----------------------------------------------------------------------------------------------------------------------------------|------------------|
| Dimensions                                                                                                                       | ca. 20 x 450 cm  |
| Safety zone                                                                                                                      | ca. 750 x 375 cm |
| Overall height                                                                                                                   | ca. 235 cm       |
| Free fall height                                                                                                                 | ca. 134 cm       |
| Amount of users                                                                                                                  | 2 person         |
| Product complies with EN 1176-1:2017-12                                                                                          | YES              |
| Availability of spare parts                                                                                                      | YES              |
| Age range                                                                                                                        | 3-12             |
| According to EN 1176-1:2017-12 norm, the product requires applying a safety surface according to the product's free fall height. |                  |

Visualisation is for reference only, actual appearance may vary.

8130