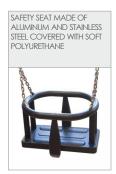

## INFORMATION ABOUT THE PRODUCT

| INFORMATION ABOUT THE PRODUCT                                                                                                    |                  |
|----------------------------------------------------------------------------------------------------------------------------------|------------------|
| Dimensions                                                                                                                       | ca. 20 x 450 cm  |
| Safety zone                                                                                                                      | ca. 750 x 375 cm |
| Overall height                                                                                                                   | ca. 235 cm       |
| Free fall height                                                                                                                 | ca. 134 cm       |
| Amount of users                                                                                                                  | 2 person         |
| Product complies with EN 1176-1:2017-12                                                                                          | YES              |
| Availability of spare parts                                                                                                      | YES              |
| Age range                                                                                                                        | 3-12             |
| According to EN 1176-1:2017-12 norm, the product requires applying a safety surface according to the product's free fall height. |                  |