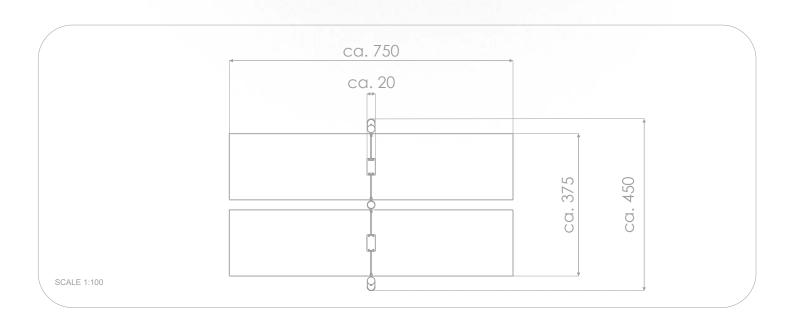

## INFORMATION ABOUT THE PRODUCT

| INFORMATION ABOUT THE PRODUCT                                                                                                    |                  |
|----------------------------------------------------------------------------------------------------------------------------------|------------------|
| Dimensions                                                                                                                       | ca. 20 x 450 cm  |
| Safety zone                                                                                                                      | ca. 750 x 375 cm |
| Overall height                                                                                                                   | ca. 235 cm       |
| Free fall height                                                                                                                 | ca. 134 cm       |
| Amount of users                                                                                                                  | 2 person         |
| Product complies with EN 1176-1:2017-12                                                                                          | YES              |
| Availability of spare parts                                                                                                      | YES              |
| Age range                                                                                                                        | 3-12             |
| According to EN 1176-1:2017-12 norm, the product requires applying a safety surface according to the product's free fall height. |                  |